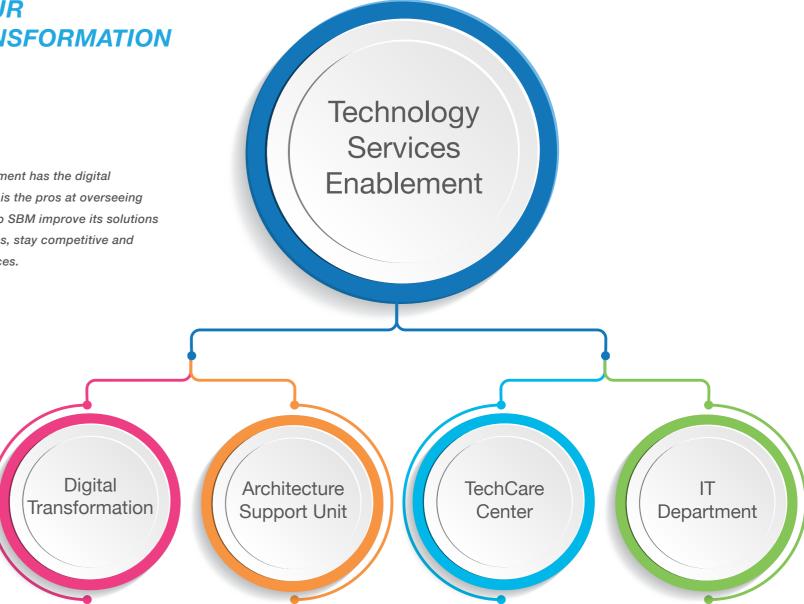

# TECHNOLOGY SERVICES ENABLEMENT

# *"WE ARE YOUR DIGITAL TRANSFORMATION PARTNER."*

Technology Services Enablement has the digital transformation in check and is the pros at overseeing and leading initiatives to help SBM improve its solutions offerings, business processes, stay competitive and enhance customer experiences.

#### Digital Transformation

Technology Services Enablement, through its Digital Transformation Hub (DXH) is one of the main key players in SBM as a Creativity facilitator and enabler of digital transformation solutions. It transforms customer and employee experiences, leverage digital transformation without becoming a slave to technology, and harness the explosive power of ecosystems for innovation, disruption, and growth.

#### Architecture Support Unit

Whereas the Architecture Support Unit leads the innovative emerging technology solutions and provide customers with the latest – best – fit solutions that meets their objectives in line with their digital transformation journey.

#### TechCare Center

The SBM TechCare Center handles customer incident reporting and any other technology query through the latest available technologies and tools in hand to make sure that our customers are satisfied by getting the best service.

#### IT Department

Furthermore, SBM IT Department alongside SBM Enterprise Systems Unit are availing the latest technology tools to SBM Management and employees to provide a dynamic and agile environment, focused on structuring and aligning people, processes and technology to support SBM and its customers in their Digital Transformation Journey.